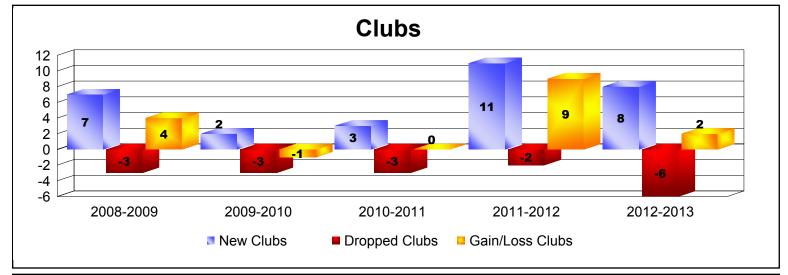

District B 3

As of June 2013 Cumulative

| Year      | New<br>Clubs | Dropped<br>Clubs | Gain/<br>Loss<br>Clubs | New<br>Members | Charter<br>Members | Reinstate<br>Members | Transfer<br>Members | Total<br>Member<br>Added | Total<br>Members<br>Dropped | Gain/<br>Loss<br>Members |
|-----------|--------------|------------------|------------------------|----------------|--------------------|----------------------|---------------------|--------------------------|-----------------------------|--------------------------|
| 2008-2009 | 7            | -3               | 4                      | 218            | 196                | 11                   | 2                   | 427                      | -374                        | 53                       |
| 2009-2010 | 2            | -3               | -1                     | 200            | 52                 | 20                   | 2                   | 274                      | -469                        | -195                     |
| 2010-2011 | 3            | -3               | 0                      | 178            | 76                 | 137                  | 0                   | 391                      | -603                        | -212                     |
| 2011-2012 | 11           | -2               | 9                      | 221            | 275                | 145                  | 2                   | 643                      | -293                        | 350                      |
| 2012-2013 | 8            | -6               | 2                      | 280            | 197                | 115                  | 1                   | 593                      | -582                        | 11                       |
| Average   | 6            | -3               | 3                      | 219            | 159                | 86                   | 1                   | 466                      | -464                        | 1                        |