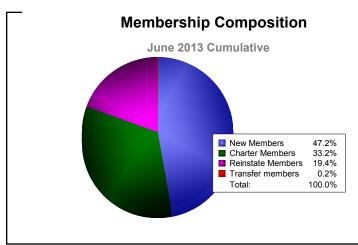

District B 3

As of June 2013 Cumulative

| Year      | New<br>Clubs | Dropped<br>Clubs | Gain/<br>Loss<br>Clubs | New<br>Members | Charter<br>Members | Reinstate<br>Members | Transfer<br>Members | Total<br>Member<br>Added | Total<br>Members<br>Dropped | Gain/<br>Loss<br>Members |
|-----------|--------------|------------------|------------------------|----------------|--------------------|----------------------|---------------------|--------------------------|-----------------------------|--------------------------|
| 2008-2009 | 7            | -3               | 4                      | 218            | 196                | 11                   | 2                   | 427                      | -374                        | 53                       |
| 2009-2010 | 2            | -3               | -1                     | 200            | 52                 | 20                   | 2                   | 274                      | -469                        | -195                     |
| 2010-2011 | 3            | -3               | 0                      | 178            | 76                 | 137                  | 0                   | 391                      | -603                        | -212                     |
| 2011-2012 | 11           | -2               | 9                      | 221            | 275                | 145                  | 2                   | 643                      | -293                        | 350                      |
| 2012-2013 | 8            | -6               | 2                      | 280            | 197                | 115                  | 1                   | 593                      | -582                        | 11                       |
| Average   | 6            | -3               | 3                      | 219            | 159                | 86                   | 1                   | 466                      | -464                        | 1                        |