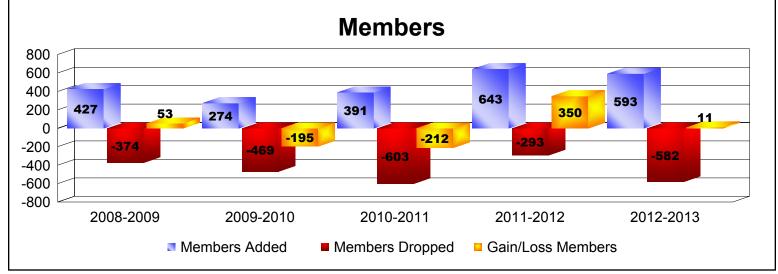

District B 3

As of June 2013 Cumulative

| Year      | New<br>Clubs | Dropped<br>Clubs | Gain/<br>Loss<br>Clubs | New<br>Members | Charter<br>Members | Reinstate<br>Members | Transfer<br>Members | Total<br>Member<br>Added | Total<br>Members<br>Dropped | Gain/<br>Loss<br>Members |
|-----------|--------------|------------------|------------------------|----------------|--------------------|----------------------|---------------------|--------------------------|-----------------------------|--------------------------|
| 2008-2009 | 7            | -3               | 4                      | 218            | 196                | 11                   | 2                   | 427                      | -374                        | 53                       |
| 2009-2010 | 2            | -3               | -1                     | 200            | 52                 | 20                   | 2                   | 274                      | -469                        | -195                     |
| 2010-2011 | 3            | -3               | 0                      | 178            | 76                 | 137                  | 0                   | 391                      | -603                        | -212                     |
| 2011-2012 | 11           | -2               | 9                      | 221            | 275                | 145                  | 2                   | 643                      | -293                        | 350                      |
| 2012-2013 | 8            | -6               | 2                      | 280            | 197                | 115                  | 1                   | 593                      | -582                        | 11                       |
| Average   | 6            | -3               | 3                      | 219            | 159                | 86                   | 1                   | 466                      | -464                        | 1                        |